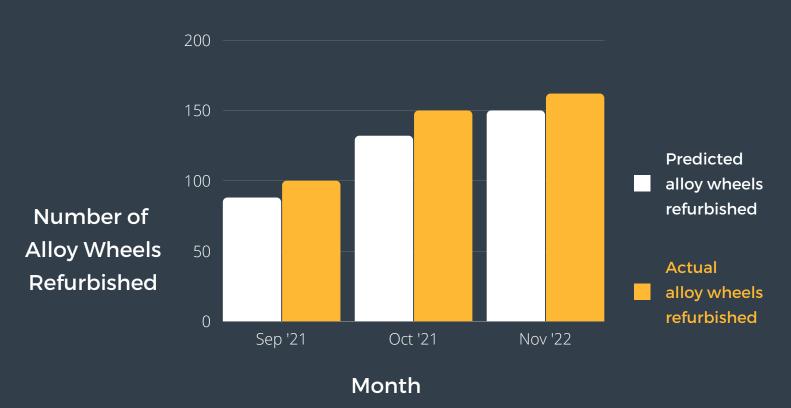

## **Case Study: Fox Car Specialist**

The trading results Car Fox Specialist reported in their first quarter were outstanding. The table below shows how Fox Car Specialist has already exceeded the trading predictions that were set in September 2021 and is continuing to increase.